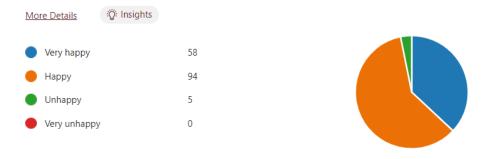

• All but two children were able to identify someone they would talk to. (To be followed up)

11. How happy would you describe yourself in school

12. You said that you were unhappy or very unhappy in school. We are sad to hear that. What do you feel like that?

## More Details

- 3 responses regarding work (It's boring, too hard, I don't like learning)
- 2 responses follow up