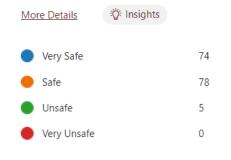

#### More Details

| • | Very safe   | 39  |
|---|-------------|-----|
| • | Safe        | 102 |
| • | Unsafe      | 15  |
| • | Very unsafe | 1   |

- 6. You said you felt unsafe or very unsafe in the playground. We are sad to hear that. Why do you feel like that?
  - 12 generalised concerns (I might fall over, balls might hit me, someone might throw something over the fence etc)
  - 4 regarding behaviour (push, took my hat, fights)
- 7. Which of the following describes bullying?