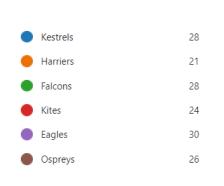

# Market Rasen C of E Primary School

# **KS2 Pupil Safety Survey**

## **Summer Term 2022**

## Responses 157

1. What is your name

| More Details | ార్లు: Insights |
|--------------|-----------------|
|--------------|-----------------|

# Information not included for confidentiality.

2. What class are you in

### More Details





3. How safe do you feel inside school?





4. You said you felt unsafe or very unsafe inside school. We are sad to hear that. Why do you feel like that?

### More Details

 5 generalised concerns ( Gate unlocked, bad things could happen, someone could get in the school etc) 5. How safe do you feel in the playground

#### More Details

| • | Very safe   | 39  |
|---|-------------|-----|
| • | Safe        | 102 |
| • | Unsafe      | 15  |
| • | Very unsafe | 1   |



- 6. You said you felt unsafe or very unsafe in the playground. We are sad to hear that. Why do you feel like that?
  - 12 generalised concerns (I might fall over, balls might hit me, someone might throw something over the fence etc)
  - 4 regarding behaviour (push, took my hat, fights)
- 7. Which of the following describes