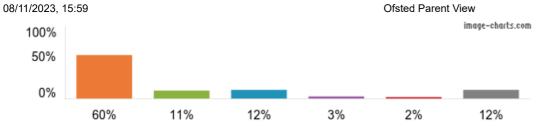

08/11/2023, 15:59 Ofsted Parent View

14. I would recommend this school to another parent.

Figures based on 125 responses up to 05-10-2023

**NOTE:** More than one parent/carer can complete the Ofsted Parent View questionnaire so the results may show more respondents than pupils attending the school.