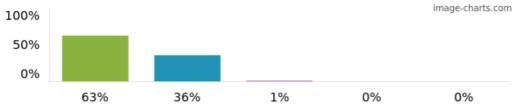

Figures based on 125 responses up to 05-10-2023

Figures based on 125 responses up to 05-10-2023

4. My child has been bullied and the school dealt with the bullying quickly and effectively.

Figures based on 125 responses up to 05-10-2023