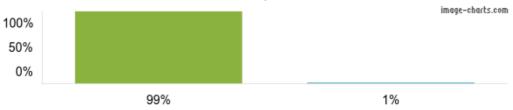

08/11/2023, 15:59 Ofsted Parent View

14. I would recommend this school to another parent.

Figures based on 125 responses up to 05-10-2023

**NOTE:** More than one parent/carer can complete the Ofsted Parent View questionnaire so the results may show more respondents than pupils attending the school.