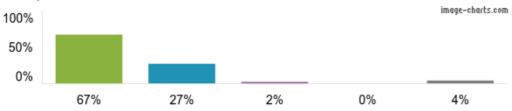

Children on roll: 316

Responses for this school: **125**Responses for year: **2023/24**<u>View inspection reports</u>

1. My child is happy at this school.

Figures based on 125 responses up to 05-10-2023

2. My child feels safe at this school.