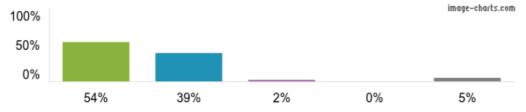

5. The school makes me aware of what my child will learn during the year.

Figures based on 125 responses up to 05-10-2023

Figures based on 125 responses up to 05-10-2023

7. My child has SEND, and the school gives them the support they need to succeed.

Figures based on 29 responses up to 05-10-2023

8. The school has high expectations for my child.

Figures based on 125 responses up to 05-10-2023

9. My child does well at this school.

Figures based on 125 responses up to 05-10-2023