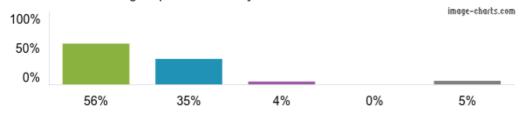

10. The school lets me know how my child is doing.

Figures based on 125 responses up to 05-10-2023

11. There is a good range of subjects available to my child at this school.

Figures based on 125 responses up to 05-10-2023