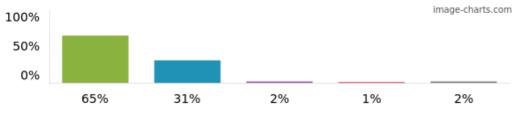

5. The school makes me aware of what my child will learn during the year.

Figures based on 125 responses up to 05-10-2023

Figures based on 125 responses up to 05-10-2023

7. My child has SEND, and the school gives them the support they need to succeed.