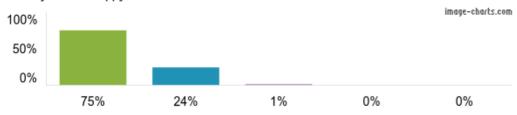

5. The school makes me aware of what my child will learn during the year.

Figures based on 125 responses up to 05-10-2023

Figures based on 125 responses up to 05-10-2023

7. My child has SEND, and the school gives them the support they need to succeed.