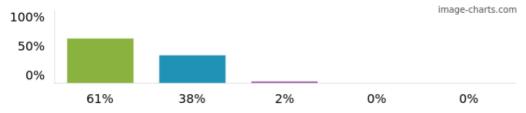

Children on roll: 316

Responses for this school: **125**Responses for year: **2023/24**<u>View inspection reports</u>

1. My child is happy at this school.

Figures based on 125 responses up to 05-10-2023

2. My child feels safe at this school.