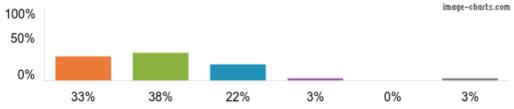

Figures based on 125 responses up to 05-10-2023

Figures based on 125 responses up to 05-10-2023

4. My child has been bullied and the school dealt with the bullying quickly and effectively.

Figures based on 125 responses up to 05-10-2023