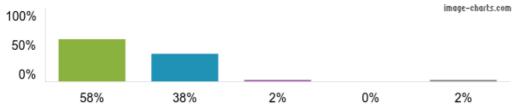

5. The school makes me aware of what my child will learn during the year.

Figures based on 125 responses up to 05-10-2023

Figures based on 125 responses up to 05-10-2023

7. My child has SEND, and the school gives them the support they need to succeed.