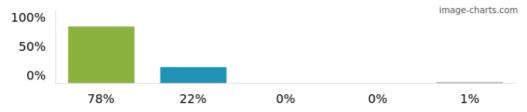

5. The school makes me aware of what my child will learn during the year.

Figures based on 125 responses up to 05-10-2023

Figures based on 125 responses up to 05-10-2023

7. My child has SEND, and the school gives them the support they need to succeed.