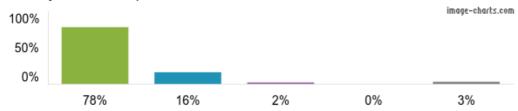

Children on roll: 316

Responses for this school: **125**Responses for year: **2023/24**<u>View inspection reports</u>

1. My child is happy at this school.

Figures based on 125 responses up to 05-10-2023

2. My child feels safe at this school.

Figures based on 125 responses up to 05-10-2023

Figures based on 125 responses up to 05-10-2023

4. My child has been bullied and the school dealt with the bullying quickly and effectively.

Figures based on 125 responses up to 05-10-2023