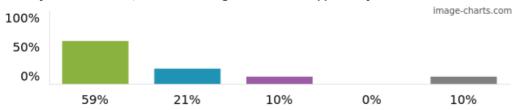

5. The school makes me aware of what my child will learn during the year.

Figures based on 125 responses up to 05-10-2023

Figures based on 125 responses up to 05-10-2023

7. My child has SEND, and the school gives them the support they need to succeed.