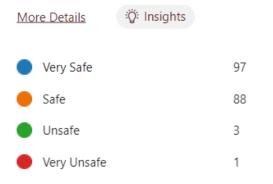

### How safe do you feel inside school?

# Market Rasen C of E Primary Pupil Feeling Safe Survey November 2023 KS2 Pupils (189 responses)

This survey is completed each year to ensure our children feel safe in school. Any response where a child says they feel unsafe or very unsafe is discussed with them to ensure they feel happy and safe in school.