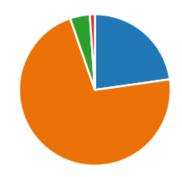

#### How happy would you describe yourself in school

| <u>More</u> | e Details    | Ö: Insights |     |
|-------------|--------------|-------------|-----|
|             | Very happy   |             | 67  |
|             | Нарру        |             | 116 |
|             | Unhappy      |             | 6   |
|             | Very unhappy |             | 0   |