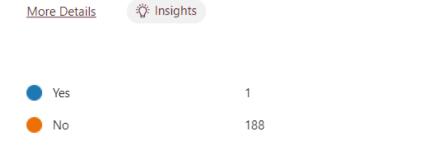

il Feeling Safe Survey November 2023 KS2 Pupils (189 responses)

This survey is completed each year to ensure our children feel safe in school. Any response where a child says they feel unsafe or very unsafe is discussed with them to ensure they feel happy and safe in school.

### How safe do you feel inside school?



## How safe do you feel in the playground

#### More Details

|   | Very safe   | 43  |
|---|-------------|-----|
| • | Safe        | 136 |
|   | Unsafe      | 8   |
| • | Very unsafe | 2   |





### Which of the following describes bullying?

More Details : Ö: Insights

If someone does something unk... 4

If friends fall out over a toy 7

If someone hurts or upsets som... 178

#### (The correct answer is green)

## Do you feel bullying is allowed to happen in our school?





#### How happy would you describe yourself in school

| <u>More</u> | e Details    | Ö: Insights |     |
|-------------|--------------|-------------|-----|
|             | Very happy   |             | 67  |
|             | Нарру        |             | 116 |
|             | Unhappy      |             | 6   |
|             | Very unhappy |             | 0   |