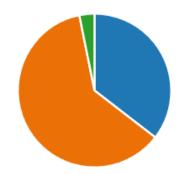

## How safe do you feel in the playground

#### More Details

|   | Very safe   | 43  |
|---|-------------|-----|
| • | Safe        | 136 |
|   | Unsafe      | 8   |
| • | Very unsafe | 2   |