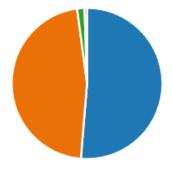

## How safe do you feel in the playground

#### More Details

|   | Very safe   | 43  |
|---|-------------|-----|
| • | Safe        | 136 |
|   | Unsafe      | 8   |
| • | Very unsafe | 2   |