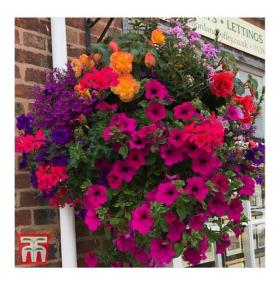

## **Friends and Family Fundraising Committee**

Dear Parents and Carers,

How would you like your hanging baskets to look like this:

Our FAFF committee are selling 8" hanging baskets that are ready planted with small plants. The contents of your basket will vary from the picture as they have many varieties of plants. They are from Thompson and Morgan and will be delivered by the end of May. The cost will be £18 per basket.